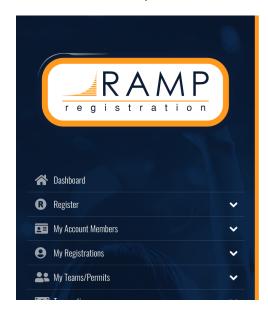

# I. Login – Ontario Basketball Programs Front-End

→ Begin by following the Ontario Basketball Programs front-end registration link, you should end up at the following screen.

### **II.** Tournament Registration

→ This is the home page – to sign up for OBA Championships and OBL, please select *Tournament Registration* 