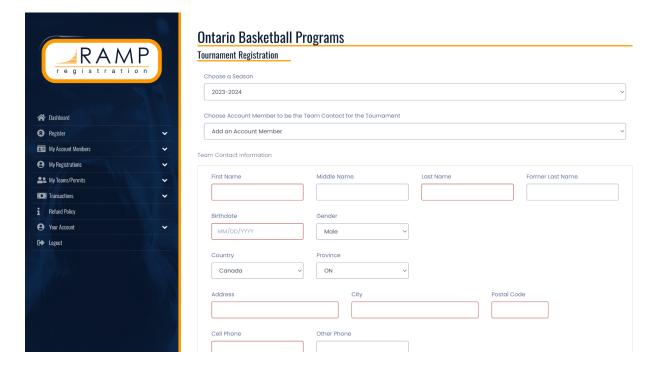

# Ontario Basketball Programs Coach/Staff Registration Register as a Coach or Staff Member >> Tournament Registration Register for a Tournament >> Group Competition Registration

→ The following page should look like this, once here, please select the 2023-2024 season, and choose an account member to be the team contact for the season.