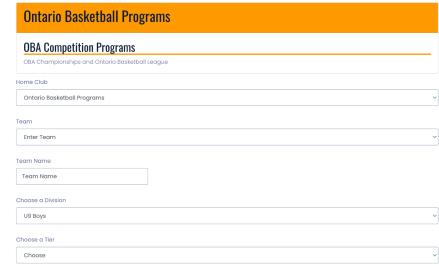

### IV. Club, Division & Tier Selection

→ Once selected, you will be able to select your club, team name, division, and tier. (Note: on the upcoming page, there is a table to use as reference when deciding on your tier)