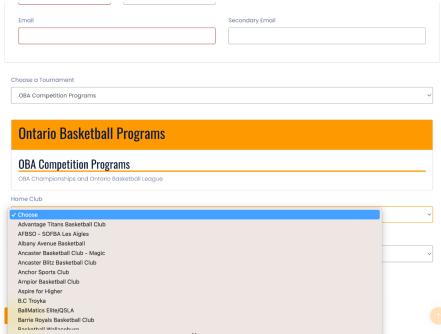

### **III.** OBA Competition Programs

→ When prompted to choose a tournament – please select *OBA Competition Programs*.

### IV. Club, Division & Tier Selection

→ Once selected, you will be able to select your club, team name, division, and tier. (Note: on the upcoming page, there is a table to use as reference when deciding on your tier)