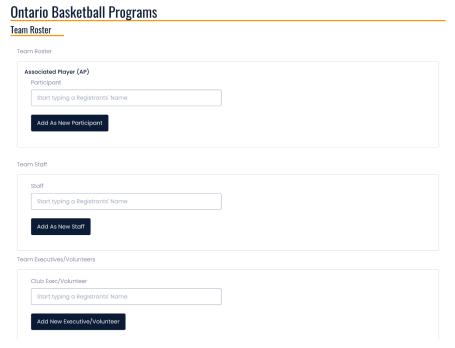

### VII. Add Roster

→ Use the next page to add players, team staff, and executives. (Note: All coaches can skip this part – players are added either via bulk upload or using your team link.)