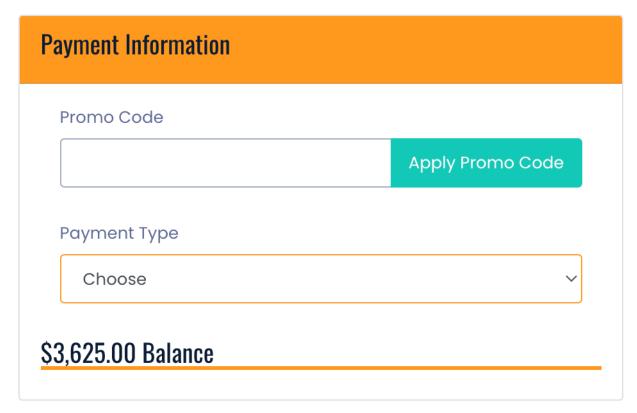

## IX. Payment

→ Enter your credit card information and fill out required fields.