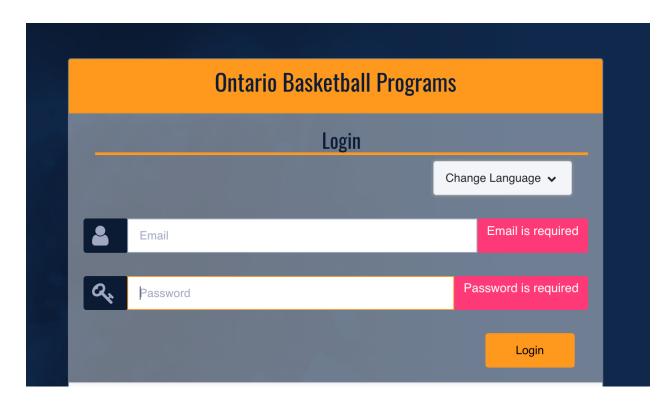

# I. Login – Ontario Basketball Programs Front-End

→ Begin by following the Ontario Basketball Programs front-end registration link, you should end up at the following screen.