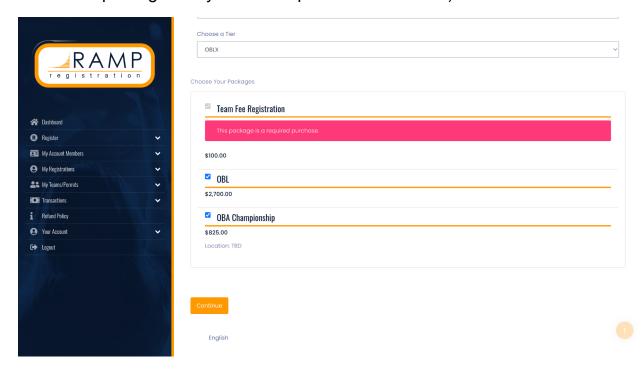

### V. Package Selection

→ Once you've selected your division and tier, choose the packages your team is interested in. As the team registration fee is already included, teams can now select OBL and/or OBA Championship. (Note: Once the one-time registration fee of \$100 has been paid – you can complete your registration, and register for any additional packages for your team up until the deadline.)