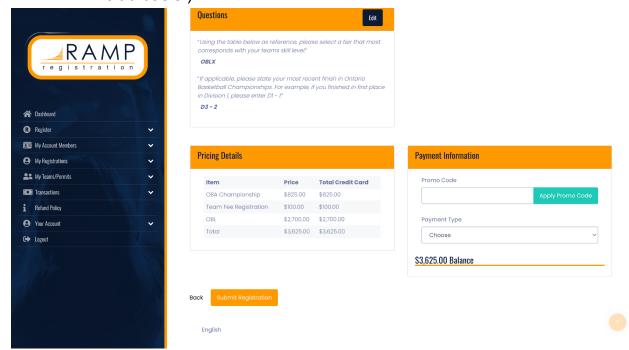

# VI. Additional Info & Questions

 $\rightarrow$  If applicable for your team, please answer the following question.

| lf applicable, please state your most recent finish in Ontario Basketball Championships. For example, if you finished in first place in Division 1, |
|-----------------------------------------------------------------------------------------------------------------------------------------------------|
| please enter D1 – 1.                                                                                                                                |
| D3 - 2                                                                                                                                              |

## IX. Payment

→ Enter your credit card information and fill out required fields.