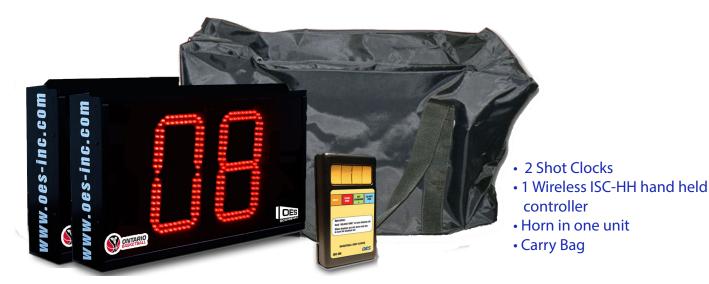

## **EXCLUSIVE PRICE FOR ONTARIO BASKETBALL TEAMS**

85.00

+ Shipping & HST

- Stand alone or wall mounted
- Made in London, Ontario
- Same shot clock technology as used by NCAA & NBA teams
- 10" Ultra bright LED digit with Lexan protective cover
- Easy to operate hand held remote.
- Supports FIBA dual reset rule
- Black aluminum enclosure with a loud horn
- Approved under the cULus standard

## **SHOT CLOCKS ORDER FORM**

|                                                                                                   | PRICE     | QTY | TOTAL |
|---------------------------------------------------------------------------------------------------|-----------|-----|-------|
| OES Shot Clock Set Includes: 2 shot clocks, 1 wireless ISC-HH hand held controller, and carry bag | \$1885.00 |     |       |